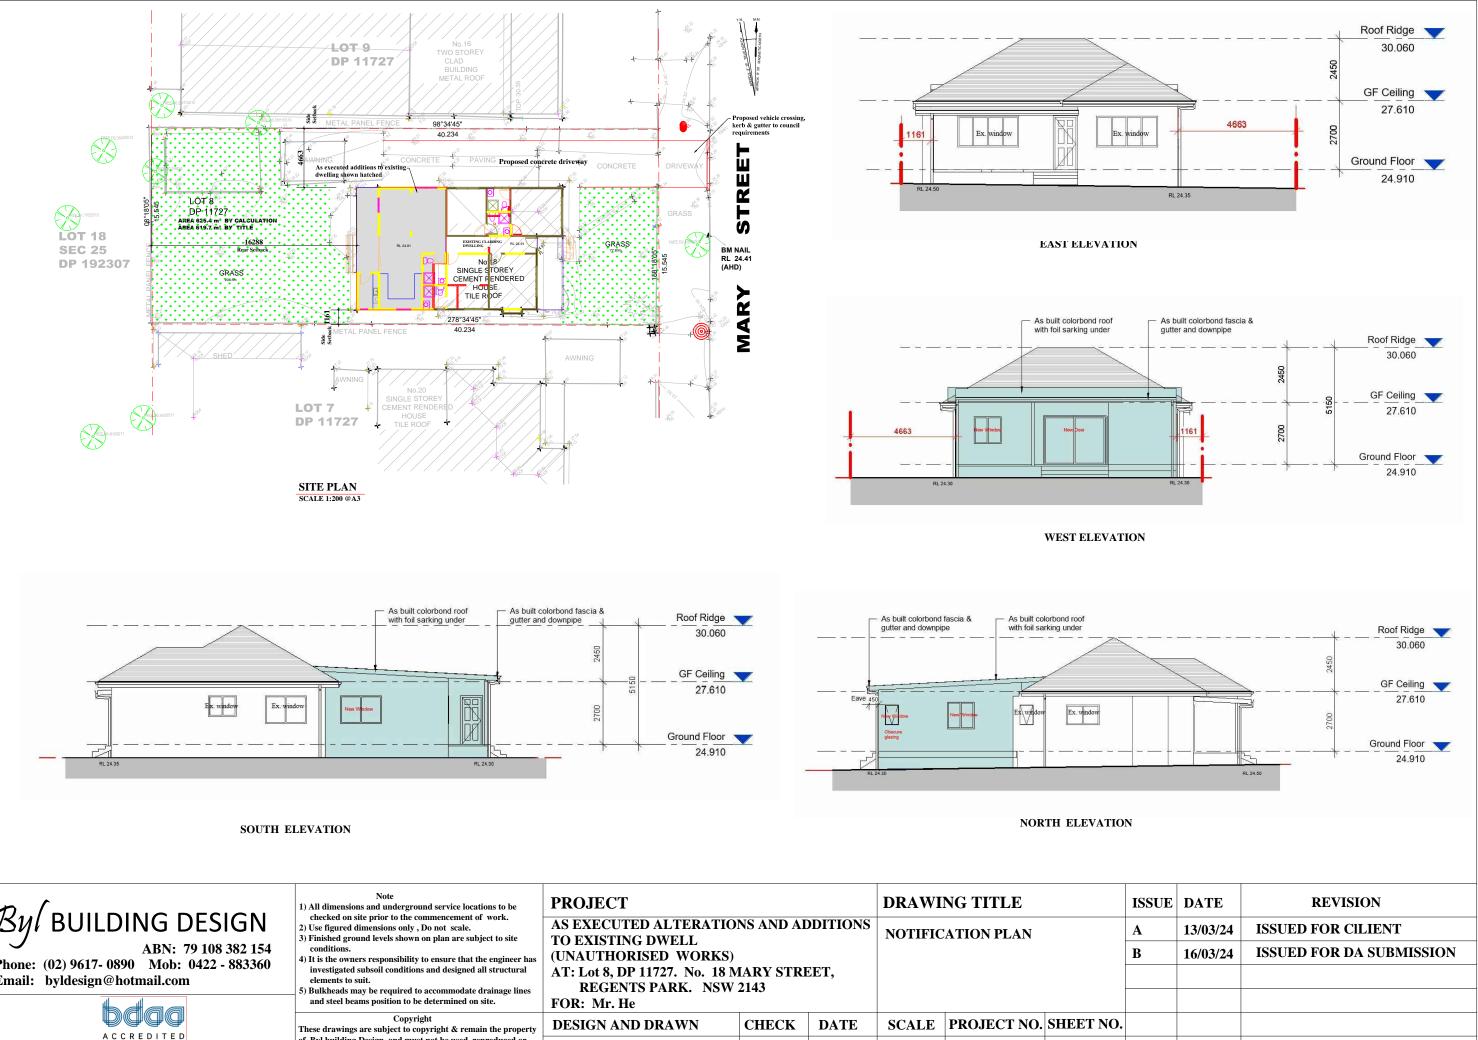

| Ph |                                                                                                                         | <ol> <li>checked on site prior to the commencement of work.</li> <li>Use figured dimensions only , Do not scale.</li> <li>Finished ground levels shown on plan are subject to site conditions.</li> <li>It is the owners responsibility to ensure that the engineer has investigated subsoil conditions and designed all structural elements to suit.</li> <li>Bulkheads may be required to accommodate drainage lines</li> </ol> | PROJECT                                                                                                                                                                 |       |          | DRAWING TITLE     |             |           | R      |
|----|-------------------------------------------------------------------------------------------------------------------------|-----------------------------------------------------------------------------------------------------------------------------------------------------------------------------------------------------------------------------------------------------------------------------------------------------------------------------------------------------------------------------------------------------------------------------------|-------------------------------------------------------------------------------------------------------------------------------------------------------------------------|-------|----------|-------------------|-------------|-----------|--------|
|    | By/ BUILDING DESIGN<br>ABN: 79 108 382 154<br>Phone: (02) 9617- 0890 Mob: 0422 - 883360<br>Email: byldesign@hotmail.com |                                                                                                                                                                                                                                                                                                                                                                                                                                   | AS EXECUTED ALTERATIONS AND ADDITIONS<br>TO EXISTING DWELL<br>(UNAUTHORISED WORKS)<br>AT: Lot 8, DP 11727. No. 18 MARY STREET,<br>REGENTS PARK. NSW 2143<br>FOR: Mr. He |       |          | NOTIFICATION PLAN |             | -         | A<br>B |
|    |                                                                                                                         |                                                                                                                                                                                                                                                                                                                                                                                                                                   |                                                                                                                                                                         |       |          |                   |             |           |        |
|    |                                                                                                                         |                                                                                                                                                                                                                                                                                                                                                                                                                                   | DESIGN AND DRAWN                                                                                                                                                        | CHECK | DATE     | SCALE             | PROJECT NO. | SHEET NO. |        |
|    |                                                                                                                         |                                                                                                                                                                                                                                                                                                                                                                                                                                   | FK                                                                                                                                                                      | SUE   | 02. 2024 | N.T.S             | 240206      | DA00      |        |